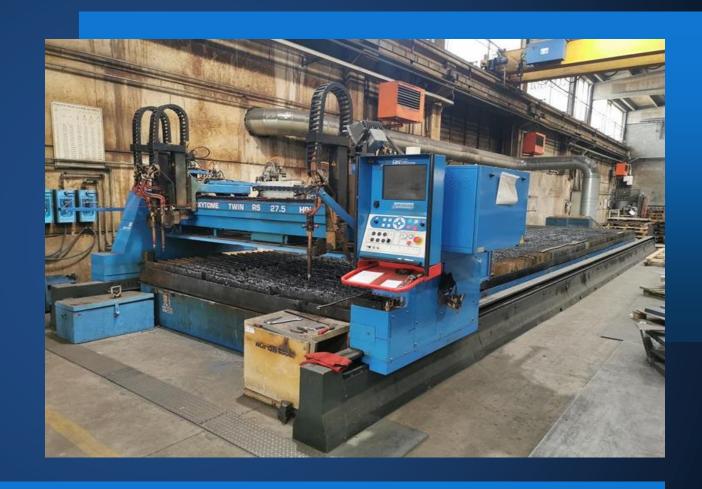

## **OXY-GAS CUTTING MACHINE**

Type: Oxy-hydrogen

Model: Saf Fro - Oxytome twin

### **Cutting metal sizes:**

max 12000x3000 mm

#### Materials and thicknesses:

Carbon steels up to 200 mm

N.4 oxy- fuel torches

Multi torch cutting power, high thicknesses