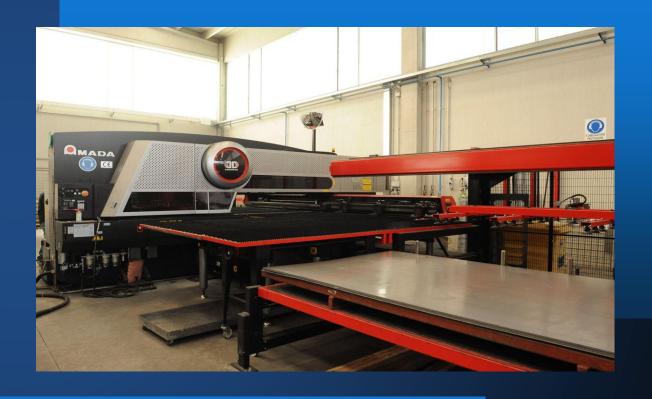

## COMBINED PUNCHING AND LASER CUTTING MACHINE

Type: punch/CO2 laser cutting machine 4kw

Model: AMADA EML 36

### **Cutting metal sheet sizes:**

max 3000x1500 mm

### Materials and thicknesses:

Carbon steels/Stainless steel/Aluminium: up to 6 mm Copper/Brass: up to 3 mm

43-station turret punch
Threading unit ranging from M3 to M6

Possibility to carry out countersinks, small deformations (winglets, air shafts) Possibility to deform from below. Automatic loading/unloading devices