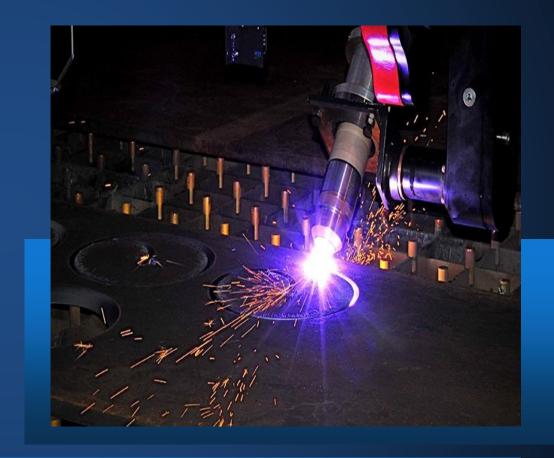

## **OXY-GAS CUTTING MACHINE**

Type: Oxy-hydrogen

Model: Saf Fro - Oxytome twin

### **Cutting metal sizes:**

max 12000x3000 mm

#### Materials and thicknesses:

Carbon steels up to 200 mm

N.4 oxy- fuel torches

Multi torch cutting power, high thicknesses