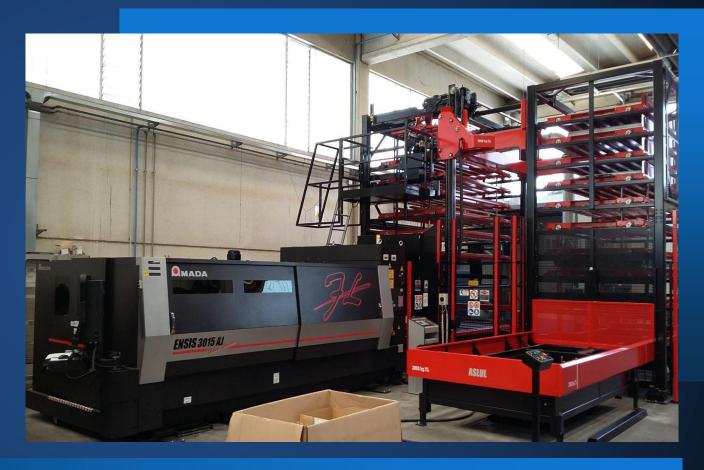

## LASER CUTTING MACHINE

Type: FIBRE laser cutting machine 2 Kw

Model: **AMADA ENSIS** 

### **Cutting metal sheet sizes:**

max 3000x1500 mm

### Materials and thicknesses:

Carbon steels: up to 15 mm Stainless steel/Aluminium: up to 10 mm Copper/Brass: up to 5 mm

### **Cutting with assit gas:**

Oxygen, Nitrogen

Automated sheet load/unload functions with storage tower system Unattended operation