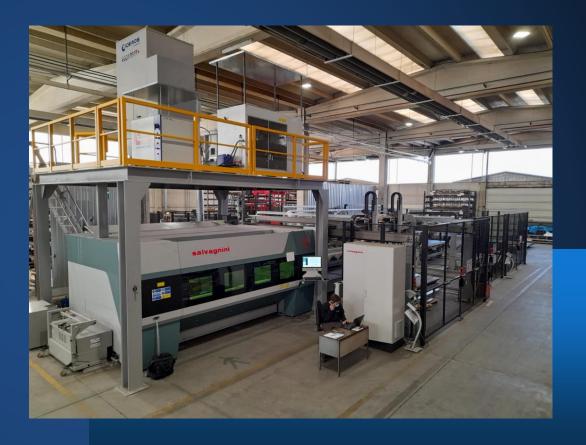

## LASER CUTTING MACHINE

Type: FIBRE laser cutting machine 10 Kw

Model: **SALVAGNINI L5** 

### **Cutting metal sheet sizes:**

max 3000x1500 mm

### Materials and thicknesses:

Carbon steels/Stainless steel/Aluminium: up to 20 mm Copper/Brass: up to 10 mm

### Assist gases to the cut process:

Oxygen, Nitrogen, Air

Automated sheet load/unload functions with storage tower system Unattended operation and automatic sorting devices